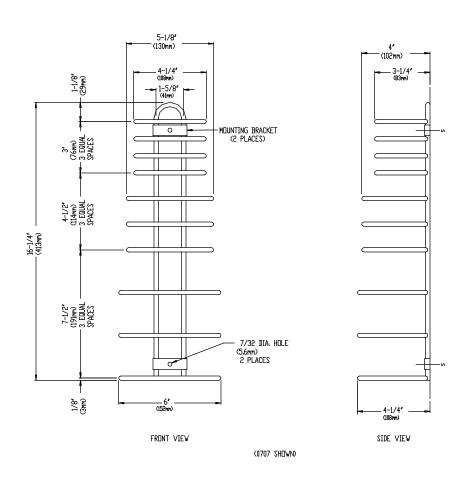

## WASH CLOTH, BATH AND HAND TOWEL HOLDER

| SCHEDULE OF AVAILABILITY |               |                 |          |               |                 |  |  |
|--------------------------|---------------|-----------------|----------|---------------|-----------------|--|--|
| Model Nº                 | Sets Capacity | Height          | Model Nº | Sets Capacity | Height          |  |  |
| 0706                     | 2             | 11-1/4" (286mm) | 0708     | 4             | 21-1/4" (540mm) |  |  |
| 0707                     | 3             | 16-1/4" (413mm) |          |               |                 |  |  |

### **SPECIFICATION**

Wash Cloth, Bath and Hand Towel Holder shall provide storage capacity for fresh folded wash cloths and towels and shall be fabricated of 1/4" (6mm) dia. steel wire with polished chrome finish. Unit shall hold folded sets of bath towels, hand towels and wash cloths with capacity for sets per schedule and specified by option. Mounting brackets shall be welded at top and bottom of each unit.

### **INSTALLATION**

For compliance with ADA Accessibility Guidelines, install unit so that top of holder is 54" (1372mm) maximum above finished floor (AFF) if clear floor side reach access is only provided or 48" (1219mm) max. AFF if clear floor forward reach access is only provided. Surface mount unit and secure to wall with two (2) Nº10 self tapping screws (by others) through holes provided in mounting brackets.